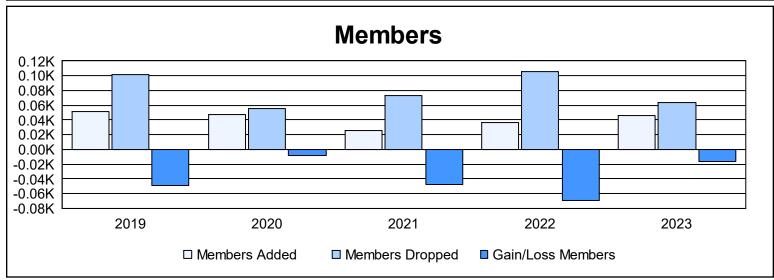

District 6 SE As of June 2023 Cumulative

| Year      | New<br>Clubs | Dropped<br>Clubs | Gain/<br>Loss<br>Clubs | New<br>Members | Charter<br>Members | Reinstate<br>Members | Transfer<br>Members | Total<br>Member<br>Added | Total<br>Members<br>Dropped | Gain/<br>Loss<br>Members |
|-----------|--------------|------------------|------------------------|----------------|--------------------|----------------------|---------------------|--------------------------|-----------------------------|--------------------------|
| 2018-2019 | 0            | 5                | -5                     | 44             | 0                  | 4                    | 4                   | 52                       | 101                         | -49                      |
| 2019-2020 | 0            | 0                | 0                      | 37             | 0                  | 9                    | 1                   | 47                       | 55                          | -8                       |
| 2020-2021 | 0            | 0                | 0                      | 17             | 0                  | 4                    | 4                   | 25                       | 73                          | -48                      |
| 2021-2022 | 0            | 3                | -3                     | 35             | 0                  | 0                    | 2                   | 37                       | 106                         | -69                      |
| 2022-2023 | 0            | 0                | 0                      | 41             | 0                  | 2                    | 3                   | 46                       | 63                          | -17                      |
| Average   | 0            | 2                | -2                     | 35             | 0                  | 4                    | 3                   | 41                       | 80                          | -38                      |