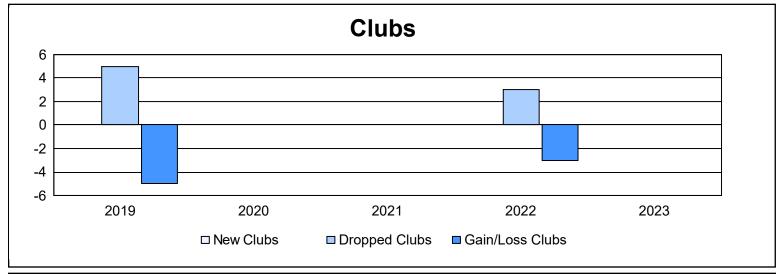

District 6 SE As of June 2023 Cumulative

| Year      | New<br>Clubs | Dropped<br>Clubs | Gain/<br>Loss<br>Clubs | New<br>Members | Charter<br>Members | Reinstate<br>Members | Transfer<br>Members | Total<br>Member<br>Added | Total<br>Members<br>Dropped | Gain/<br>Loss<br>Members |
|-----------|--------------|------------------|------------------------|----------------|--------------------|----------------------|---------------------|--------------------------|-----------------------------|--------------------------|
| 2018-2019 | 0            | 5                | -5                     | 44             | 0                  | 4                    | 4                   | 52                       | 101                         | -49                      |
| 2019-2020 | 0            | 0                | 0                      | 37             | 0                  | 9                    | 1                   | 47                       | 55                          | -8                       |
| 2020-2021 | 0            | 0                | 0                      | 17             | 0                  | 4                    | 4                   | 25                       | 73                          | -48                      |
| 2021-2022 | 0            | 3                | -3                     | 35             | 0                  | 0                    | 2                   | 37                       | 106                         | -69                      |
| 2022-2023 | 0            | 0                | 0                      | 41             | 0                  | 2                    | 3                   | 46                       | 63                          | -17                      |
| Average   | 0            | 2                | -2                     | 35             | 0                  | 4                    | 3                   | 41                       | 80                          | -38                      |